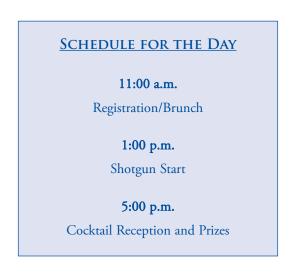

## MGA FOUNDATION DAY OF GOLF

IN SUPPORT OF GOLFWORKS

Monday, May 14, 2012

## BALTUSROL GOLF CLUB

Upper and Lower Courses Springfield, N.J.

# The 18th Annual MGA Foundation Day of Golf

We are delighted to announce that **Baltusrol Golf Club** in Springfield, N.J., will host the MGA Foundation's 2012 Day of Golf in support of GOLFWORKS.

Both of Baltusrol's courses have long been considered among the best in the world and have a much storied history. The Tillinghast gems have hosted a number of national championships, including seven U.S. Opens and producing winners such as Jack Nicklaus and Phil Mickelson. On the MGA scene, Baltusrol has been the site of two Met Opens, four Met Amateurs and has been the annual host of the MGA Junior Stroke Play Championship — The Carter Cup — since 2003.