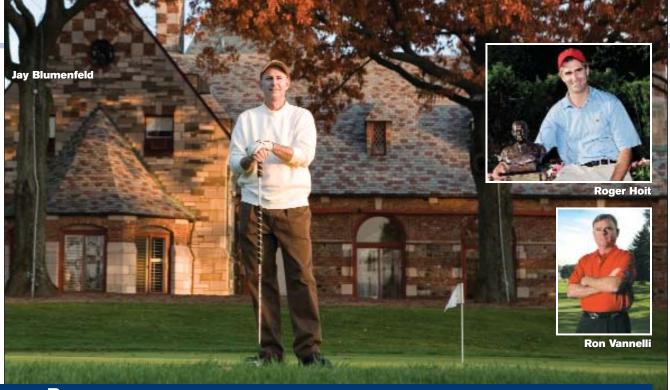

### Jay Blumenfeld, Roger Hoit, Ron Vannelli, Michael Deo, Allan Small

Each of these five standout New Jersey amateurs has a long list of tournament credentials, which certainly helped them win championships at their respective clubs. Three of the five (Blumenfeld, Hoit and Small) earned placement on the 2006 MGA Honor Roll, which recognizes the top 10 finishers in MGA Player of the Year points.

Jay Blumenfeld of Mountain Ridge Country Club had a terrific season and was this year's NJSGA Player of the Year. He won his 15th championship at Mountain Ridge, and also had a strong showing in the British Mid-Amateur and at the MGA Senior Open at Nassau.

Roger Hoit is the 2006 lke champion and was a semi-finalist in this year's Met Amateur, played at his home club, Baltusrol. The 43-year-old won his fifth club championship at the storied venue in Springfield, an accomplishment made even more impressive because Hoit came to competitive golf fairly late in life. His rise to prominence was foreshadowed in 2004 when he reached match play in both the U.S. Amateur and Mid-Amateur.

Ron Vannelli again dominated play at the club championship at Metuchen Golf & Country Club, and the 58-year-old is enjoying a renaissance on the golf course. He was the Jerry Courville Sr. MGA Player of the Year in 2005, a season during which he won the Met Amateur and tied for second in the MGA Senior Open. This year Ron tied for 6th in the Ike Championship and qualified for the U.S. Mid-Amateur, and also competed in the French-American Matches in October.