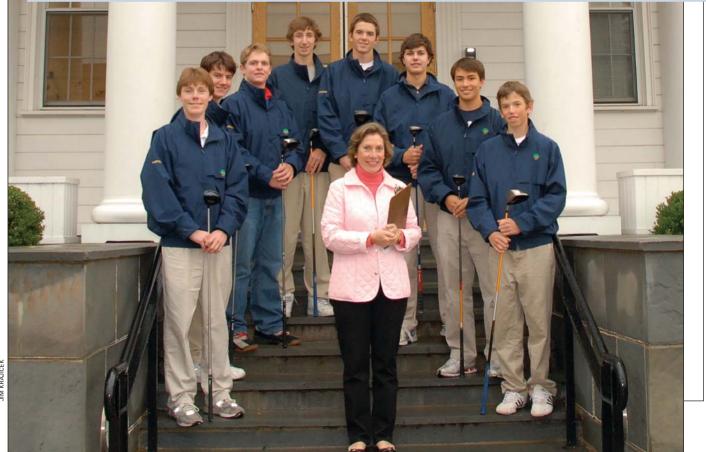

## The Coach: Maryanne Lynch, The Apawamis Club

or Maryanne Lynch, the decision to leave her job at PepsiCo in White Plains, N.Y., in 1991 was a fortuitous

one. It led her to golf, which in turn led to an entirely different level of success, both on and off the course. Lynch bought her first set of clubs after exiting the corporate world, boys I knew were the ones who dated my two daughters." and this year's club championship was her seventh at Apawamis.

It's a winning percentage that the high-school age golfers at Rye Country Day School (below), where Lynch is in her third season coaching the boys' golf team, are striving to match. In Lynch's first two seasons as coach, they were the champions of the Fairchester Athletic Association and also

WWW.MGAGOLF.ORG

Women's

won the New York State championship for private schools. It's something that Lynch could not have envisioned when she took the job three years ago. "I knew a lot about golf but didn't know a lot about high school boys, she says. "The only The boys and Lynch have formed a strong bond - "I don't teach them golf, but I teach them how to compete," she says. A few of them even came out to Apawamis to root her on in the finals of the club championship, where she was three down with five holes to play but rallied for a 1-up victory. It just goes to show that the coaching on this team goes in both directions.